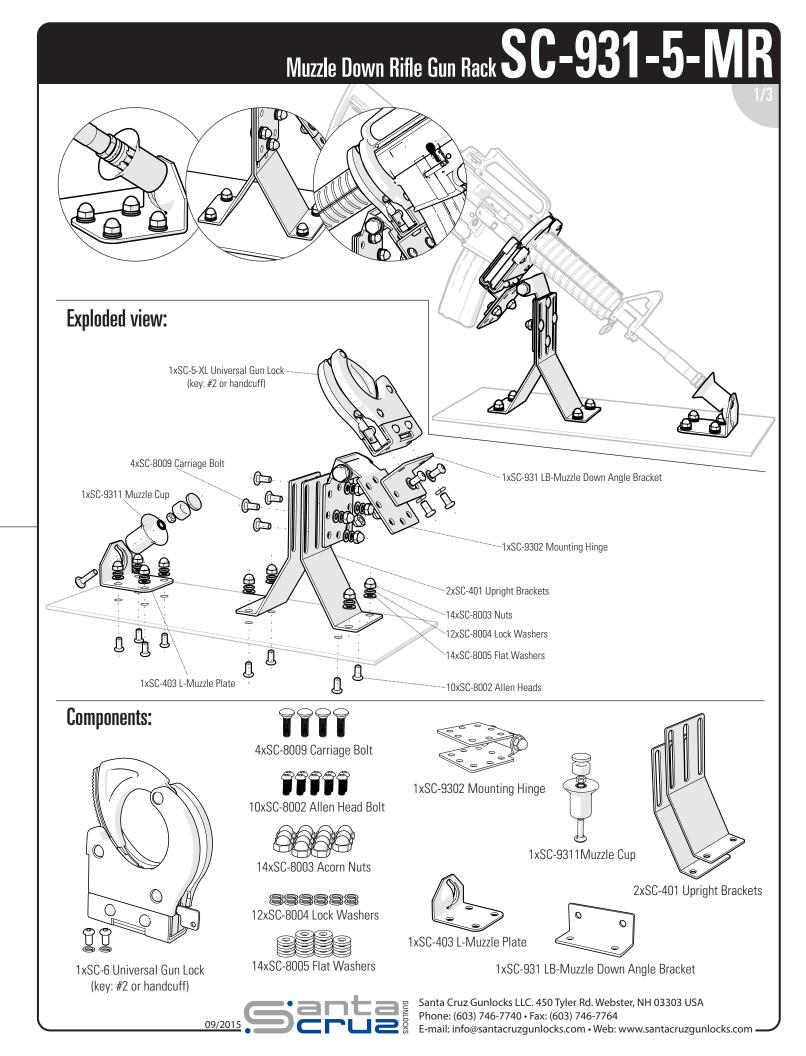

## Muzzle Down Rifle Gun Rack SC-931-5-MR



# Muzzle Down Rifle Gun Rack SC-931-5-MR

### Important

Should you have any problem installing or using Santa Cruz products, we are here to help you every step of the way. Just give us a call at our toll free number (800) 847-5428 and we will be glad to help you with the installation, special part request or any other way you might need assistance.





## NOTE:

Santa Cruz Gunlocks, LLC (SCG) gun racks and gun locks are intended for temporary, secure storage of firearms. They are not substitutes for a permanent storage enclosure and only act as limited theft deterrents. And they will not prevent accidental discharge/firing of a chambered round.

### To properly and safely use the SCG gun rack and/or gun lock:

- Do not use if your firearm do