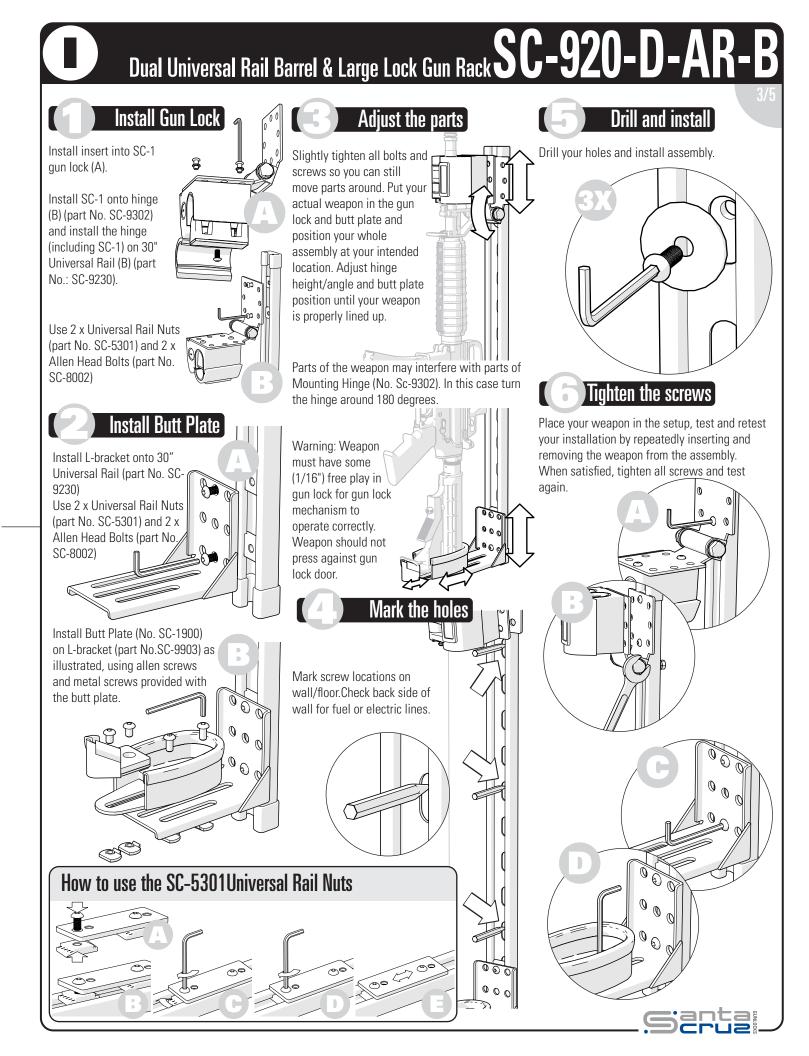

### Tighten the screws

Place your weapon in the setup, test and retest your installation by repeatedly inserting and removing the weapon from the assembly. When satisfied, tighten all screws and test again.

Use 2 x Universal Rail Nuts (part No. SC-5301) and 2 x Allen Head Bolts (part No. SC-8002) **Install Butt Plate** door. Install L-bracket onto 30" Universal Rail (part No. SC-9230) Use 2 x Universal Rail Nuts (part Mark the holes No. SC-5301) and 2 x allen Head Bolts (part No. SC-8002) Install Butt Plate (No. SC-1900) on L-bracket (part No.SC9903) as illustrated, using Allen screws and metal screws provided with the butt plate. How to use the SC-5301Universal Rail Nuts

Parts of the weapon may interfere with parts of Mounting Hinge (No. Sc-9302). In this case turn the hinge around 180 degrees.

Warning: Weapon must have some (1/16") free play in gun lock for gun lock mechanism to operate correctly. Weapon should not press against gun lock

Mark screw locations on wall/floor.Check back side of wall for fuel or electric lines.