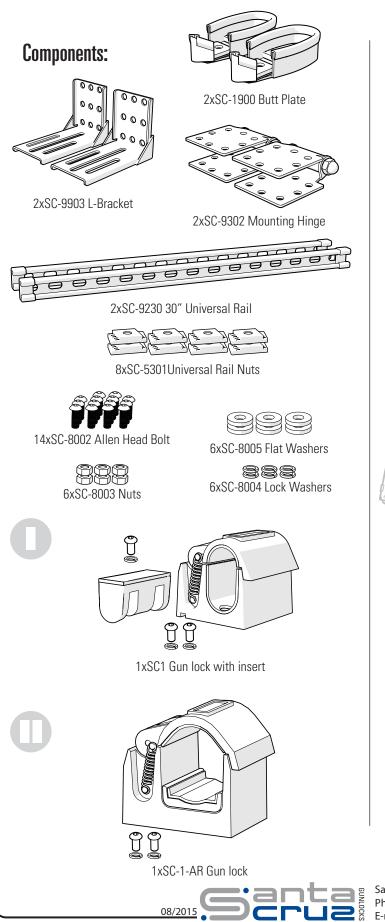

# Dual Universal Rail Barrel & Large Lock Gun Rack SC-920-D-AR-B





Santa Cruz Gunlocks LLC. 450 Tyler Rd. Webster, NH 03303 USA Phone: (603) 746-7740 • Fax: (603) 746-7764

E-mail: info@santacruzgunlocks.com • Web: www.santacruzgunlocks.com •







### Tighten the screws

Place your weapon in the setup, test and retest your installation by repeatedly inserting and removing the weapon from the assembly. When satisfied, tighten all screws and test again.



Use 2 x Universal Rail Nuts (part No. SC-5301) and 2 x Allen Head Bolts (part No. SC-8002) **Install Butt Plate** door. Install L-bracket onto 30" Universal Rail (part No. SC-9230) Use 2 x Universal Rail Nuts (part Mark the holes No. SC-5301) and 2 x allen Head Bolts (part No. SC-8002) Install Butt Plate (No. SC-1900) on L-bracket (part No.SC9903) as illustrated, using Allen screws and metal screws