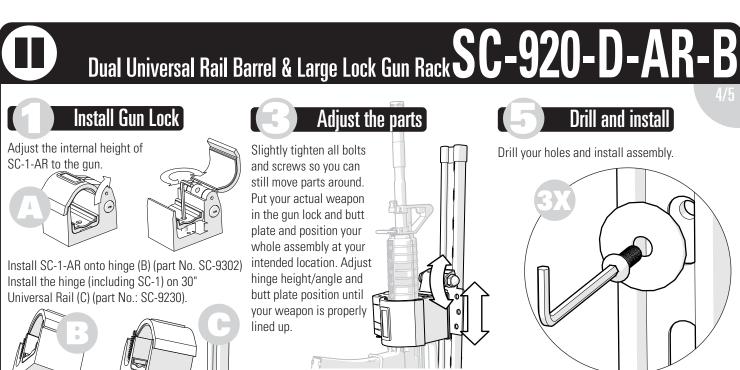

Parts of the weapon may interfere with parts of Mounting Hinge (No. Sc-9302). In this case turn the hinge around 180 degrees.

Warning: Weapon must have some (1/16") free play in gun lock for gun lock mechanism to operate correctly. Weapon should not press against gun lock