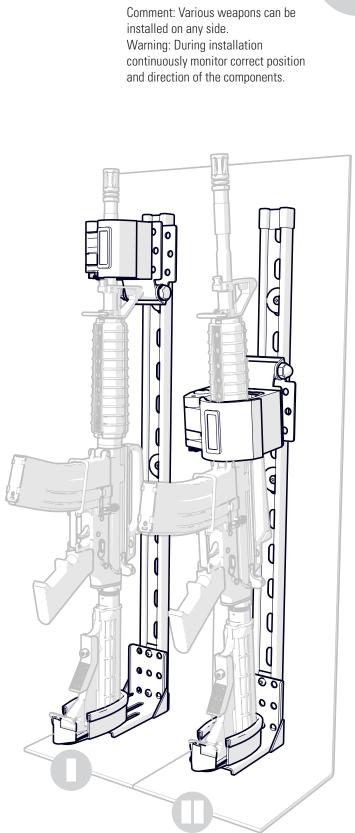

# Dual Universal Rail Barrel & Large Lock Gun Rack SC-920-D-AR-B





Santa Cruz Gunlocks LLC. 450 Tyler Rd. Webster, NH 03303 USA Phone: (603) 746-7740 • Fax: (603) 746-7764

E-mail: info@santacruzgunlocks.com • Web: www.santacruzgunlocks.com •







### Tighten the screws

Place your weapon in the setup, test and retest your installation by repeatedly inserting and removing the weapon from the assembly. When satisfied, tighten all screws and test again.



Use 2 x Universal Rail Nuts (part No. SC-5301) and 2 x Allen Head Bolts (part No. SC-8002) **Install Butt Plate** door. Install L-bracket onto 30" Universal Rail (part No. SC-9230) Use 2 x Universal Rail Nuts (part Mark the holes No. SC-5301) and 2 x allen Head Bolts (part No. SC-8002) Install Butt Plate (No. SC-1900) on L-bracket (part No.SC9903) as illustrated, using Allen screws and metal screws pr