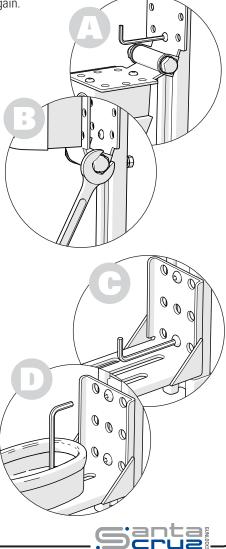

Use 2 x Universal Rail Nuts (part No. SC-5301) and 2 x Allen Head Bolts (part No. SC-8002) **Install Butt Plate** door. Install L-bracket onto 30" Universal Rail (part No. SC-9230) Use 2 x Universal Rail Nuts (part Mark the holes No. SC-5301) and 2 x allen Head Bolts (part No. SC-8002) Install Butt Plate (No. SC-1900) on L-bracket (part No.SC9903) as illustrated, using Allen screws and metal screws provided with the butt plate. How to use the SC-5301Universal Rail Nuts

Mark screw locations on wall/floor.Check back side of wall for fuel or electric lines.