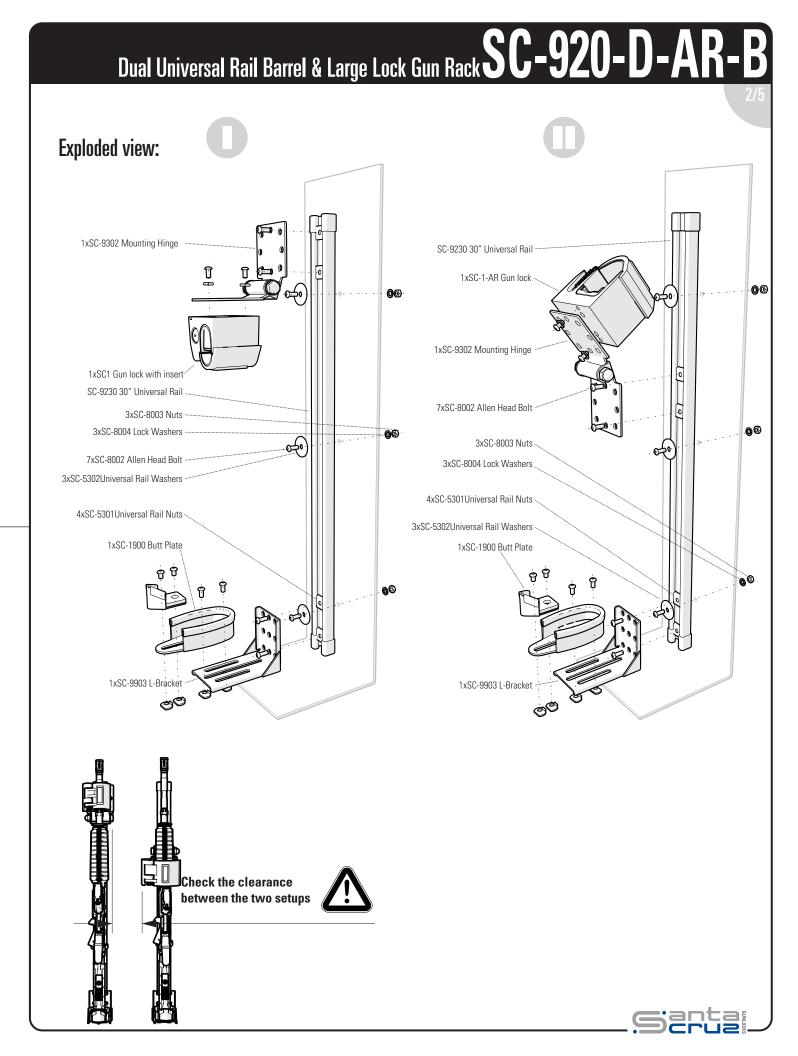

# Dual Universal Rail Barrel & Large Lock Gun Rack SC-920-D-AR-B

Santa Cruz Gunlocks LLC. 450 Tyler Rd. Webster, NH 03303 USA Phone: (603) 746-7740 • Fax: (603) 746-7764

E-mail: info@santacruzgunlocks.com • Web: www.santacruzgunlocks.com •

## Dual Universal Rail Barrel & Large Lock Gun Rack SC-920-D-AR-E