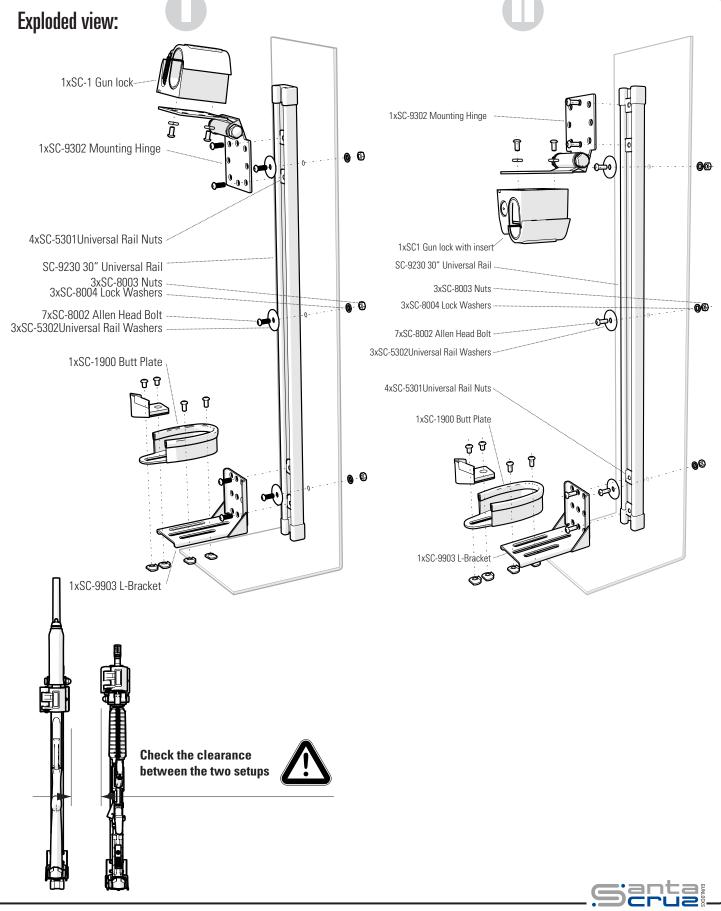

## Universal Rail Pump Shotgun & Barrel Gun Rack SC-920-D-1-B





Santa Cruz Gunlocks LLC. 450 Tyler Rd. Webster, NH 03303 USA Phone: (603) 746-7740 • Fax: (603) 746-7764 E-mail: info@santacruzgunlocks.com • Web: www.santacruzgunlocks.com •

# Universal Rail Pump Shotgun & Barrel Gun Rack SC-920-D-1-B







### Universal Rail Pump Shotgun & Barrel Gun Rack SC-920-D-1-

### Important

Should you have any problem installing or using Santa Cruz products, we are here to help you every step of the way. Just give us a call at our toll free number (800) 847-5428 and we will be glad to help you with the installation, special part request or any other way you might need assistance.





### NOTE: Sasta Cruz Gunlocke, LLC (SCG) gun racke and

Santa Cruz Gunlocks, LLC (SCG) gun racks and gun locks are intended for temporary, secure storage of firearms. They are not substitutes for a permanent storage enclosure and only act as limited theft deterrents. And they will not prevent accidental discharge/firing of a chambered round.

### To properly and safely use the SCG gun rack and/or gun lock:

- Do