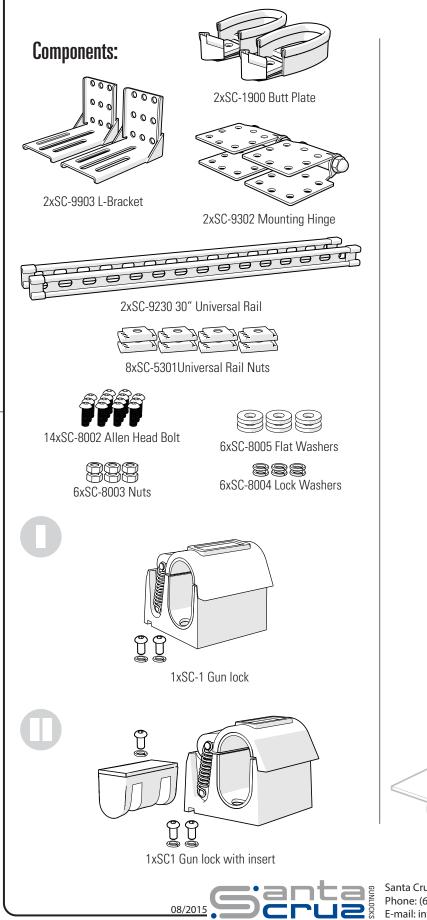

| Tamper resistant hardware (optional)                                                                  |                                                                                                   |                |                                                                                                                                                                                                                                                                                                                                                                                                                                                                                                                                                                                                                                                                              |
|-------------------------------------------------------------------------------------------------------|---------------------------------------------------------------------------------------------------|----------------|------------------------------------------------------------------------------------------------------------------------------------------------------------------------------------------------------------------------------------------------------------------------------------------------------------------------------------------------------------------------------------------------------------------------------------------------------------------------------------------------------------------------------------------------------------------------------------------------------------------------------------------------------------------------------|
| 14xTamper Resistant<br>Torx Head Bolt<br>5/16-18<br>2xTamper Resistant<br>Torx Head Bolt<br>1/2-13x3" | 6xTamper Resistant<br>Break Away Nut<br>5/16-18<br>2xTamper Resistant<br>Break Away Nut<br>1/2-13 | TT-40 Torx Bit | Tools needed for installation   Image: Tape Measure 3/16" Hex Wrench   Nutdriver 3/16" Hex Wrench   Image: Tape Measure 1/2", 3/4", 13/16" Wrench |
| Note:                                                                                                 |                                                                                                   |                |                                                                                                                                                                                                                                                                                                                                                                                                                                                                                                                                                                                                                                                                              |
|                                                                                                       |                                                                                                   |                |                                                                                                                                                                                                                                                                                                                                                                                                                                                                                                                                                                                                                                                                              |
|                                                                                                       |                                                                                                   |                |                                                                                                                                                                                                                                                                                                                                                                                                                                                                                                                                                                                                                                                                              |