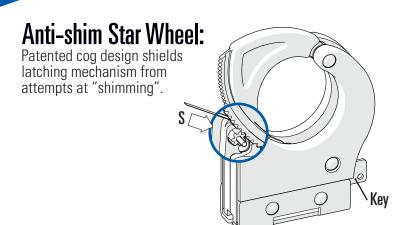

## NEW FEATURES:

Barrel or Buffer Tube Insert Extending Pawl Hook & Groove Design Anti-Shim Star Wheel Solenoid

### **Hook & Groove Design:**

Connection between the stainless steel hook in the lock body and the stainless steel ratchet arm ensure lock cannot be ripped open with manual force. Forced opening tests show the SC-6 can withstand over 1900 ft·lb of force.