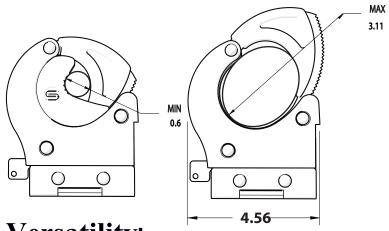

#### Versatility:

Adjustability in locking diameter allows the SC-6 to secure patrol rifles, pump shotguns, semi-auto shotguns, and a wide range of tools and specialty firearms.