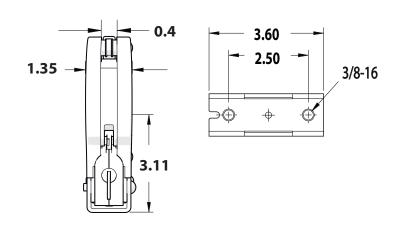

#### **Barrel & Buffer Tube insert**

Gain additional versatility with the durable SC-6060 Thermal Plastic Elastomer insert designed specifically for securing the barrel or buffer tube of your firearm.