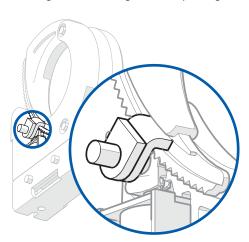

#### **Extending Pawl:**

Patented three tooth pawl provides strengthened locking action during forced opening attempts.