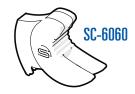

#### **Barrel & Buffer Tube insert**

Gain additional versatility with the durable SC-6060 Thermal Plastic Elastomer insert designed specifically for securing the barrel or buffer tube of your firearm.