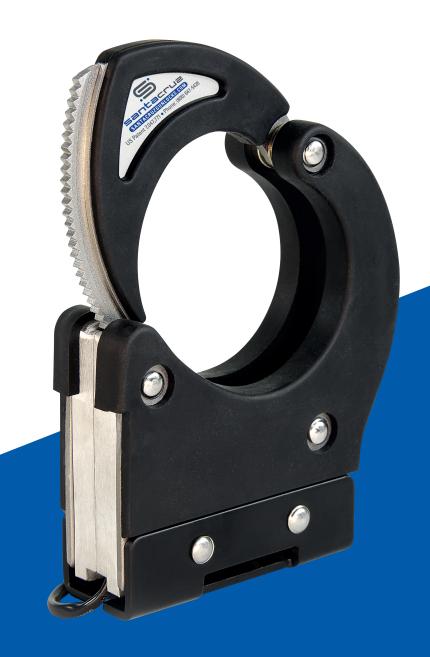

# **SC-6 GUNLOCK**

### **Hook & Groove Design:**

Connection between the stainless steel hook in the lock body and the stainless steel ratchet arm ensure lock cannot be ripped open with manual force. Forced opening tests show the SC-6 can withstand over 1900 ft·lb of force.

#### **Solenoid:**

Next generation solenoid cannot be opened with a 9V battery.

#### Versatility:

Adjustability in locking diameter allows the SC-6 to secure patrol rifles, pump shotguns, semi-auto shotguns, and a wide range of tools and specialty firearms.